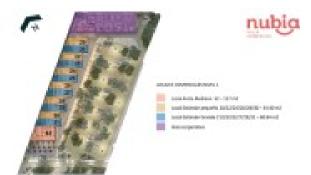

## **Details:**

Nubia Villa Commercial. Was born from the need for a top quality service destination to offer the

community restaurants, cafes, boutiques, banks and coworking among many other commercial areas. It is a two-story shopping plaza that combines various services with internal circulation, green areas and a large parking lot with 90 parking spaces for its customers. The architectural layout consists of two commercial buildings and a two-story office area. One of them incorporates a social area with a terrace for the commercial premises located on the upper floor, which, due to its orientation, takes advantage of the natural ventilation of the terrain. The second building incorporates anchor and sub-anchor commercial premises on the first floor.

### **Description:**

Available local 19 first floor 137m2

Price: \$7,096,562.00 Maintenance fee:\$4,120.00

Resales second floor, from 64m2 to \$1,800,000 plus tax 48 m2 at \$1,675,000 plus vat Maintenance fee:\$1,440.00