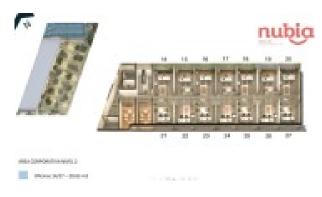

## **Details:**

Nubia Villa Commercial. Was born from the need for a top quality service destination to offer the

community restaurants, cafes, boutiques, banks and coworking among many other commercial areas. It is a two-story shopping plaza that combines various services with internal circulation, green areas and a large parking lot with 90 parking spaces for its customers. The architectural layout consists of two commercial buildings and a two-story office area. One of them incorporates a social area with a terrace for the commercial premises located on the upper floor, which, due to its orientation, takes advantage of the natural ventilation of the terrain. The second building incorporates anchor and sub-anchor commercial premises on the first floor.

### **Description:**

Available local 19 first floor 137m2

Price: \$7,096,562.00 Maintenance fee:\$4,120.00

Resales second floor, from 64m2 to \$1,800,000 plus tax 48 m2 at \$1,675,000 plus vat Maintenance fee:\$1,440.00