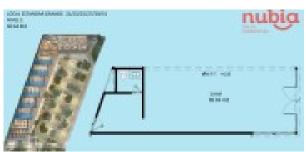

### **Description:**

Available local 19 first floor 137m2

Price: \$7,096,562.00 Maintenance fee:\$4,120.00

Resales second floor, from 64m2 to \$1,800,000 plus tax 48 m2 at \$1,675,000 plus vat Maintenance fee:\$1,440.00